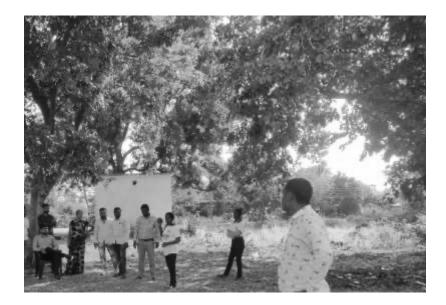

#### Activity Report

| Academic Year             | : 2017-18                                                 |
|---------------------------|-----------------------------------------------------------|
| Activity                  | : Disc Throw                                              |
| <b>Participants Count</b> | : 12 Students and faculty staff members are present       |
| Date of Activity          | : 16/2/2018                                               |
| Place                     | : Vimaltai Mahila Mahavidyalaya Campus                    |
| Objective                 | : To be encouraged to express and share personal activity |

The students and teachers of Vimaltai Mahila Mahavidyalaya carried out Disc Throw in Campus. More than 12 persons including the students participated in the event. The efforts taken collectively by the participants and compose creative and expressive statements through their performance. The Council decided to carry out events like this in the town on a yearly basis.