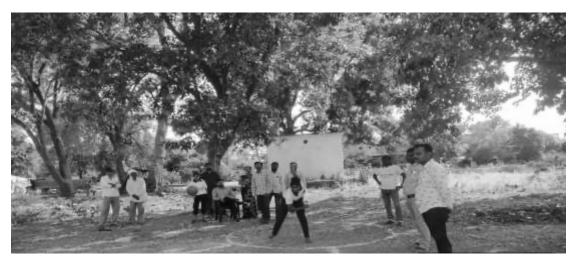

#### Activity Report

| Academic Year             | : 2017-18                                                 |
|---------------------------|-----------------------------------------------------------|
| Activity                  | : Disc Throw                                              |
| <b>Participants Count</b> | : 12 Students and faculty staff members are present       |
| Date of Activity          | : 16/2/2018                                               |
| Place                     | : Vimaltai Mahila Mahavidyalaya Campus                    |
| Objective                 | : To be encouraged to express and share personal activity |

The students and teachers of Vimaltai Mahila Mahavidyalaya carried out Disc Throw in Campus. More than 12 persons including the students participated in the event. The efforts taken collectively by the participants and compose creative and expressive statements through their performance. The Council decided to carry out events like this in the town on a yearly basis.