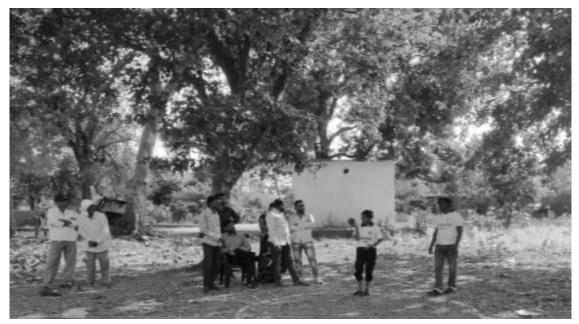

The students and teachers of Vimaltai Mahila Mahavidyalaya carried out Disc Throw in Campus. More than 12 persons including the students participated in the event. The efforts taken collectively by the participants and compose creative and expressive statements through their performance. The Council decided to carry out events like this in the town on a yearly basis.