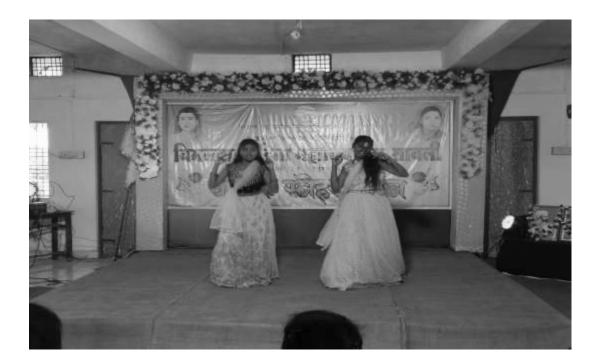

#### Activity Report

| Academic Year             | : 2017-18                                                 |
|---------------------------|-----------------------------------------------------------|
| Activity                  | : Dance                                                   |
| <b>Participants Count</b> | : 16 Students and faculty staff members are present       |
| Date of Activity          | : 19/2/2018                                               |
| Place                     | : Vimaltai Mahila Mahavidyalaya Campus                    |
| Objective                 | : To be encouraged to express and share personal activity |

The students and teachers of Vimaltai Mahila Mahavidyalaya carried out Dance in Campus. More than 16 persons including the students participated in the event. The efforts taken collectively by the participants and compose creative and expressive statements through their performance. The Council decided to carry out events like this in the town on a yearly basis.