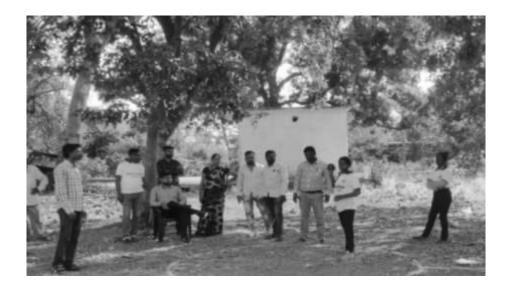

The students and teachers of Vimaltai Mahila Mahavidyalaya carried out Disc Throw in Campus. More than 12 persons including the students participated in the event. The efforts taken collectively by the participants and compose creative and expressive statements through their performance. The Council decided to carry out events like this in the town on a yearly basis.