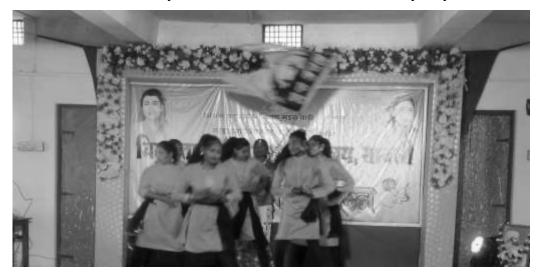

#### Activity Report

| Academic Year             | : 2017-18                                                 |
|---------------------------|-----------------------------------------------------------|
| Activity                  | : Dance                                                   |
| <b>Participants Count</b> | : 16 Students and faculty staff members are present       |
| Date of Activity          | : 19/2/2018                                               |
| Place                     | : Vimaltai Mahila Mahavidyalaya Campus                    |
| Objective                 | : To be encouraged to express and share personal activity |

The students and teachers of Vimaltai Mahila Mahavidyalaya carried out Dance in Campus. More than 16 persons including the students participated in the event. The efforts taken collectively by the participants and compose creative and expressive statements through their performance. The Council decided to carry out events like this in the town on a yearly basis.