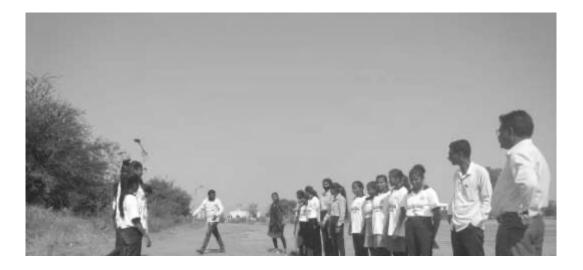

#### Activity Report

| Academic Year             | : 2017-18                                                 |
|---------------------------|-----------------------------------------------------------|
| Activity                  | : Disc Throw                                              |
| <b>Participants Count</b> | : 12 Students and faculty staff members are present       |
| Date of Activity          | : 16/2/2018                                               |
| Place                     | : Vimaltai Mahila Mahavidyalaya Campus                    |
| Objective                 | : To be encouraged to express and share personal activity |

The students and teachers of Vimaltai Mahila Mahavidyalaya carried out Disc Throw in Campus. More than 12 persons including the students participated in the event. The efforts taken collectively by the participants and compose creative and expressive statements through their performance. The Council decided to carry out events like this in the town on a yearly basis.