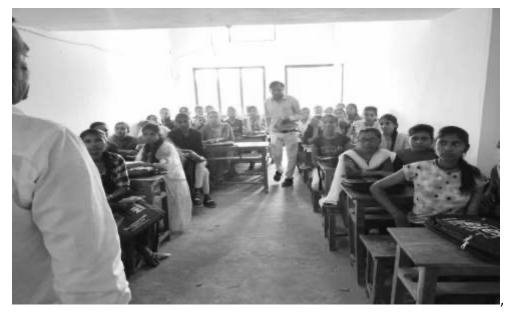

#### Activity Report

| Academic Year             | : 2017-18                                                 |
|---------------------------|-----------------------------------------------------------|
| Activity                  | : Disc Throw                                              |
| <b>Participants Count</b> | : 12 Students and faculty staff members are present       |
| Date of Activity          | : 16/2/2018                                               |
| Place                     | : Vimaltai Mahila Mahavidyalaya Campus                    |
| Objective                 | : To be encouraged to express and share personal activity |

The students and teachers of Vimaltai Mahila Mahavidyalaya carried out Disc Throw in Campus. More than 12 persons including the students participated in the event. The efforts taken collectively by the participants and compose creative and expressive statements through their performance. The Council decided to carry out events like this in the town on a yearly basis.