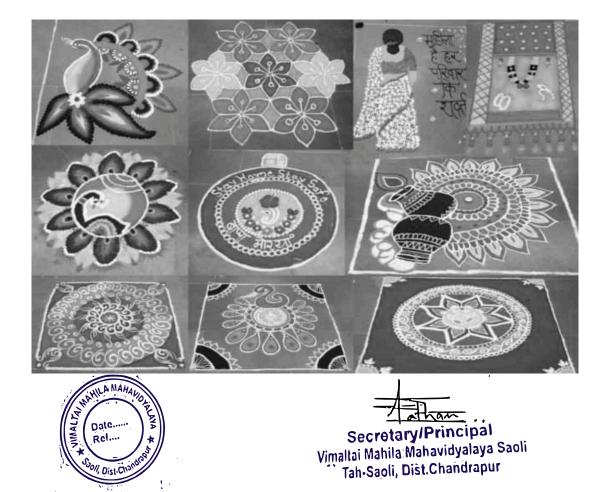

#### Activity Report

| Academic Year             | : 2017-18                                                 |
|---------------------------|-----------------------------------------------------------|
| Activity                  | : Rangoli Competetion                                     |
| <b>Participants Count</b> | : 14 Students and faculty staff members are present       |
| Date of Activity          | : 18/2/2018                                               |
| Place                     | : Vimaltai Mahila Mahavidyalaya Campus                    |
| Objective                 | : To be encouraged to express and share personal activity |

The students and teachers of Vimaltai Mahila Mahavidyalaya carried out Rangoli Competetion in Campus. More than 14 persons including the students participated in the event. The efforts taken collectively by the participants and compose creative and expressive statements through their performance. The Council decided to carry out events like this in the town on a yearly basis.