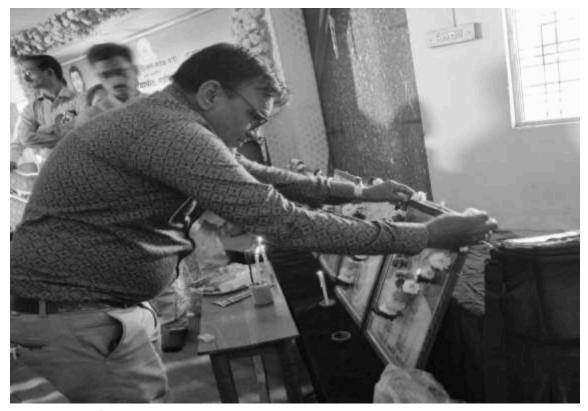

The students and teachers of Vimaltai Mahila Mahavidyalaya carried out Disc Throw in Campus. More than 12 persons including the students participated in the event. The efforts taken collectively by the participants and compose creative and expressive statements through their performance. The Council decided to carry out events like this in the town on a yearly basis.