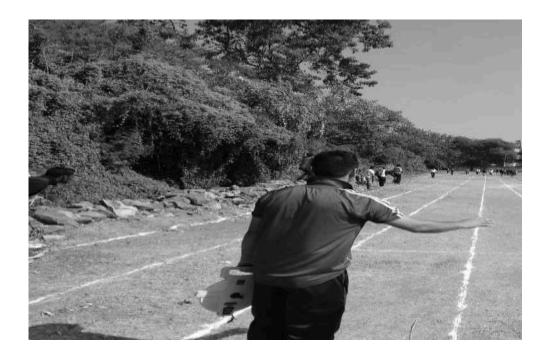

#### Activity Report

| Academic Year             | : 2017-18                                                 |
|---------------------------|-----------------------------------------------------------|
| Activity                  | : Disc Throw                                              |
| <b>Participants Count</b> | : 12 Students and faculty staff members are present       |
| Date of Activity          | : 16/2/2018                                               |
| Place                     | : Vimaltai Mahila Mahavidyalaya Campus                    |
| Objective                 | : To be encouraged to express and share personal activity |

The students and teachers of Vimaltai Mahila Mahavidyalaya carried out Disc Throw in Campus. More than 12 persons including the students participated in the event. The efforts taken collectively by the participants and compose creative and expressive statements through their performance. The Council decided to carry out events like this in the town on a yearly basis.