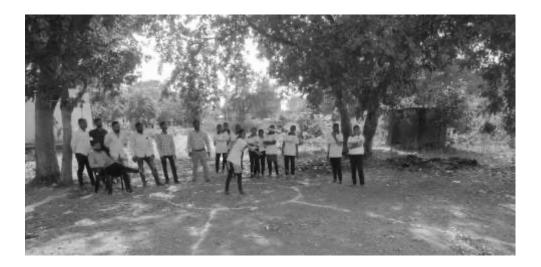

#### Activity Report

| Academic Year             | : 2017-18                                                 |
|---------------------------|-----------------------------------------------------------|
| Activity                  | : Disc Throw                                              |
| <b>Participants Count</b> | : 12 Students and faculty staff members are present       |
| Date of Activity          | : 16/2/2018                                               |
| Place                     | : Vimaltai Mahila Mahavidyalaya Campus                    |
| Objective                 | : To be encouraged to express and share personal activity |

The students and teachers of Vimaltai Mahila Mahavidyalaya carried out Disc Throw in Campus. More than 12 persons including the students participated in the event. The efforts taken collectively by the participants and compose creative and expressive statements through their performance. The Council decided to carry out events like this in the town on a yearly basis.