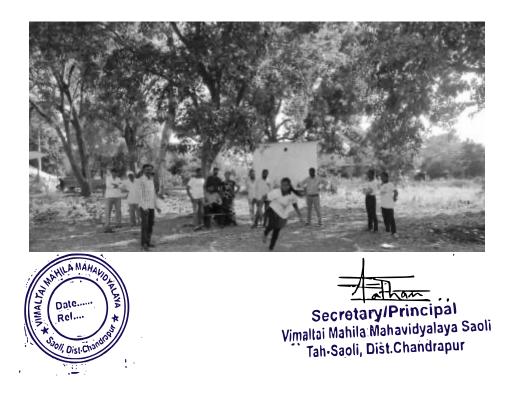

#### Activity Report

| Academic Year             | : 2017-18                                                 |
|---------------------------|-----------------------------------------------------------|
| Activity                  | : Disc Throw                                              |
| <b>Participants Count</b> | : 12 Students and faculty staff members are present       |
| Date of Activity          | : 16/2/2018                                               |
| Place                     | : Vimaltai Mahila Mahavidyalaya Campus                    |
| Objective                 | : To be encouraged to express and share personal activity |

The students and teachers of Vimaltai Mahila Mahavidyalaya carried out Disc Throw in Campus. More than 12 persons including the students participated in the event. The efforts taken collectively by the participants and compose creative and expressive statements through their performance. The Council decided to carry out events like this in the town on a yearly basis.