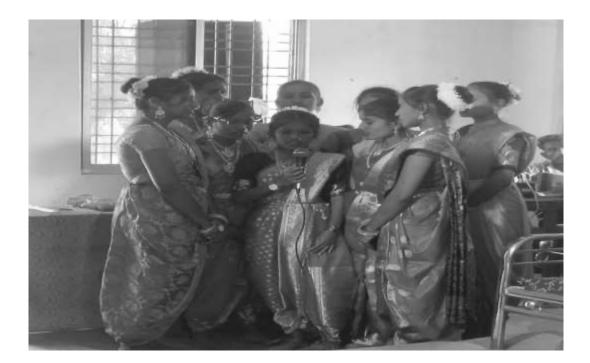

#### Activity Report

| Academic Year             | : 2017-18                                                 |
|---------------------------|-----------------------------------------------------------|
| Activity                  | : Mehandi Competetion                                     |
| <b>Participants Count</b> | : 9 Students and faculty staff members are present        |
| Date of Activity          | : 18/2/2018                                               |
| Place                     | : Vimaltai Mahila Mahavidyalaya Campus                    |
| Objective                 | : To be encouraged to express and share personal activity |

The students and teachers of Vimaltai Mahila Mahavidyalaya carried out Mehandi Competetion in Campus. More than 9 persons including the students participated in the event. The efforts taken collectively by the participants and compose creative and expressive statements through their performance. The Council decided to carry out events like this in the town on a yearly basis.