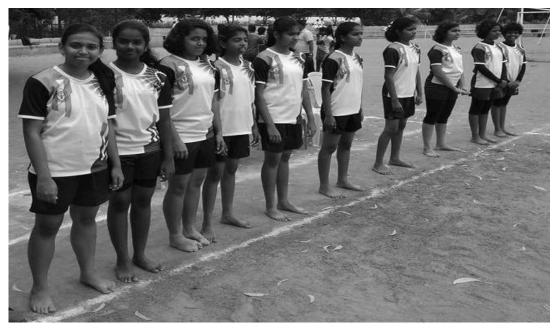

#### Activity Report

| Academic Year             | : 2017-18                                                 |
|---------------------------|-----------------------------------------------------------|
| Activity                  | : Disc Throw                                              |
| <b>Participants Count</b> | : 12 Students and faculty staff members are present       |
| Date of Activity          | : 16/2/2018                                               |
| Place                     | : Vimaltai Mahila Mahavidyalaya Campus                    |
| Objective                 | : To be encouraged to express and share personal activity |

The students and teachers of Vimaltai Mahila Mahavidyalaya carried out Disc Throw in Campus. More than 12 persons including the students participated in the event. The efforts taken collectively by the participants and compose creative and expressive statements through their performance. The Council decided to carry out events like this in the town on a yearly basis.