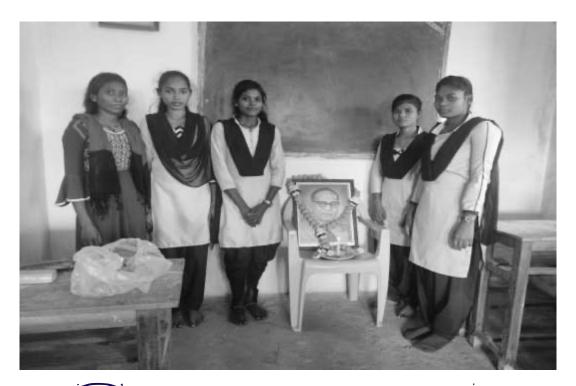

#### Activity Report

| Academic Year             | : 2017-18                                                 |
|---------------------------|-----------------------------------------------------------|
| Activity                  | : Disc Throw                                              |
| <b>Participants Count</b> | : 12 Students and faculty staff members are present       |
| Date of Activity          | : 16/2/2018                                               |
| Place                     | : Vimaltai Mahila Mahavidyalaya Campus                    |
| Objective                 | : To be encouraged to express and share personal activity |

The students and teachers of Vimaltai Mahila Mahavidyalaya carried out Disc Throw in Campus. More than 12 persons including the students participated in the event. The efforts taken collectively by the participants and compose creative and expressive statements through their performance. The Council decided to carry out events like this in the town on a yearly basis.