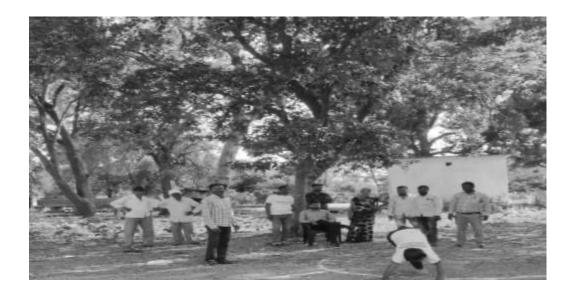

#### Activity Report

| Academic Year             | : 2017-18                                                 |
|---------------------------|-----------------------------------------------------------|
| Activity                  | : Disc Throw                                              |
| <b>Participants Count</b> | : 12 Students and faculty staff members are present       |
| Date of Activity          | : 16/2/2018                                               |
| Place                     | : Vimaltai Mahila Mahavidyalaya Campus                    |
| Objective                 | : To be encouraged to express and share personal activity |

The students and teachers of Vimaltai Mahila Mahavidyalaya carried out Disc Throw in Campus. More than 12 persons including the students participated in the event. The efforts taken collectively by the participants and compose creative and expressive statements through their performance. The Council decided to carry out events like this in the town on a yearly basis.