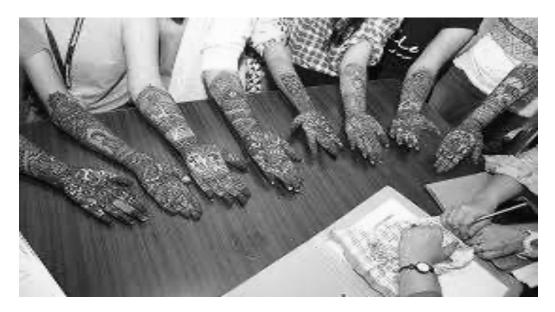

#### Activity Report

| Academic Year             | : 2017-18                                                 |
|---------------------------|-----------------------------------------------------------|
| Activity                  | : Mehandi Competetion                                     |
| <b>Participants Count</b> | : 9 Students and faculty staff members are present        |
| Date of Activity          | : 18/2/2018                                               |
| Place                     | : Vimaltai Mahila Mahavidyalaya Campus                    |
| Objective                 | : To be encouraged to express and share personal activity |

The students and teachers of Vimaltai Mahila Mahavidyalaya carried out Mehandi Competetion in Campus. More than 9 persons including the students participated in the event. The efforts taken collectively by the participants and compose creative and expressive statements through their performance. The Council decided to carry out events like this in the town on a yearly basis.