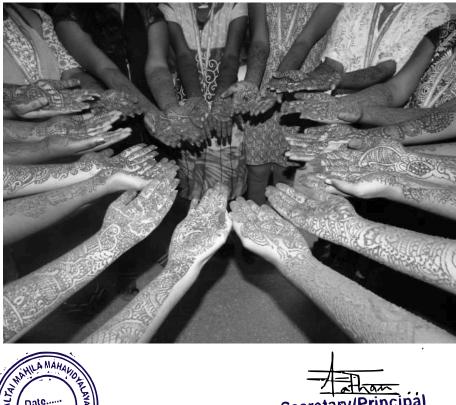

#### Activity Report

| Academic Year             | : 2017-18                                                 |
|---------------------------|-----------------------------------------------------------|
| Activity                  | : Mehandi Competetion                                     |
| <b>Participants Count</b> | : 9 Students and faculty staff members are present        |
| Date of Activity          | : 18/2/2018                                               |
| Place                     | : Vimaltai Mahila Mahavidyalaya Campus                    |
| Objective                 | : To be encouraged to express and share personal activity |

The students and teachers of Vimaltai Mahila Mahavidyalaya carried out Mehandi Competetion in Campus. More than 9 persons including the students participated in the event. The efforts taken collectively by the participants and compose creative and expressive statements through their performance. The Council decided to carry out events like this in the town on a yearly basis.