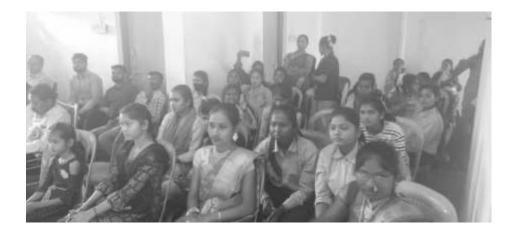

The students and teachers of Vimaltai Mahila Mahavidyalaya carried out Disc Throw in Campus. More than 12 persons including the students participated in the event. The efforts taken collectively by the participants and compose creative and expressive statements through their performance. The Council decided to carry out events like this in the town on a yearly basis.