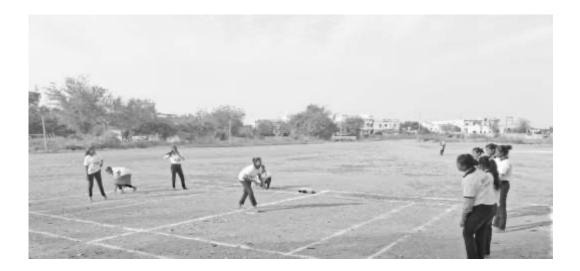

#### Activity Report

| Academic Year             | : 2017-18                                                 |
|---------------------------|-----------------------------------------------------------|
| Activity                  | : Disc Throw                                              |
| <b>Participants Count</b> | : 12 Students and faculty staff members are present       |
| Date of Activity          | : 16/2/2018                                               |
| Place                     | : Vimaltai Mahila Mahavidyalaya Campus                    |
| Objective                 | : To be encouraged to express and share personal activity |

The students and teachers of Vimaltai Mahila Mahavidyalaya carried out Disc Throw in Campus. More than 12 persons including the students participated in the event. The efforts taken collectively by the participants and compose creative and expressive statements through their performance. The Council decided to carry out events like this in the town on a yearly basis.