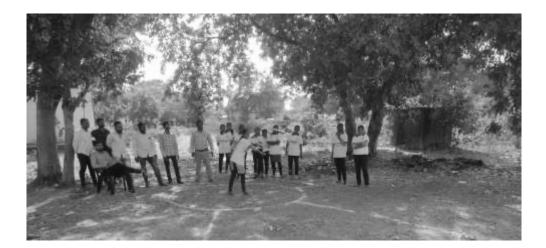

The students and teachers of Vimaltai Mahila Mahavidyalaya carried out Disc Throw in Campus. More than 12 persons including the students participated in the event. The efforts taken collectively by the participants and compose creative and expressive statements through their performance. The Council decided to carry out events like this in the town on a yearly basis.