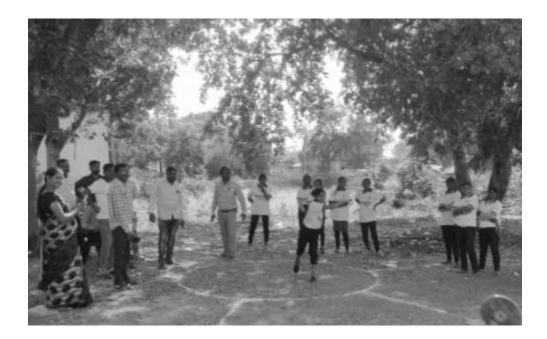

## Activity Report

| Academic Year             | : 2021-22                                                 |
|---------------------------|-----------------------------------------------------------|
| Activity                  | : Disc Throw                                              |
| <b>Participants Count</b> | : 27 Students and faculty staff members are present       |
| Date of Activity          | : 3/1/2022                                                |
| Place                     | : Vimaltai Mahila Mahavidyalaya Campus                    |
| Objective                 | : To be encouraged to express and share personal activity |

The students and teachers of Vimaltai Mahila Mahavidyalaya carried out Disc Throw in Campus. More than 27 persons including the students participated in the event. The efforts taken collectively by the participants and compose creative and expressive statements through their performance. The Council decided to carry out events like this in the town on a yearly basis.