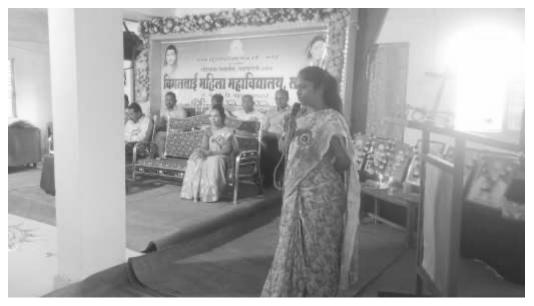

The students and teachers of Vimaltai Mahila Mahavidyalaya carried out Disc Throw in Campus. More than 12 persons including the students participated in the event. The efforts taken collectively by the participants and compose creative and expressive statements through their performance. The Council decided to carry out events like this in the town on a yearly basis.