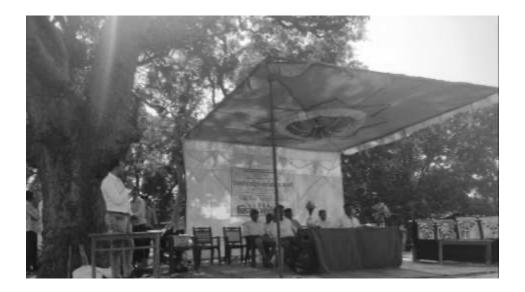

The students and teachers of Vimaltai Mahila Mahavidyalaya carried out Disc Throw in Campus. More than 12 persons including the students participated in the event. The efforts taken collectively by the participants and compose creative and expressive statements through their performance. The Council decided to carry out events like this in the town on a yearly basis.