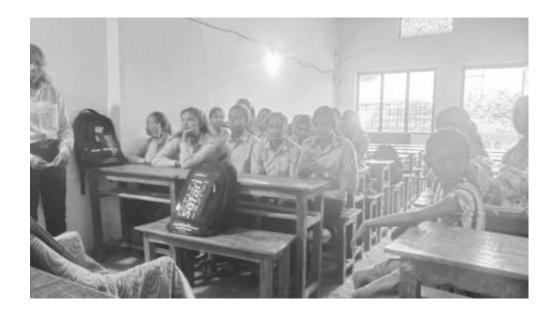

#### Activity Report

| Academic Year             | : 2017-18                                                 |
|---------------------------|-----------------------------------------------------------|
| Activity                  | : Essay Writing                                           |
| <b>Participants Count</b> | : 7 Students and faculty staff members are present        |
| Date of Activity          | : 17/2/2018                                               |
| Place                     | : Vimaltai Mahila Mahavidyalaya Campus                    |
| Objective                 | : To be encouraged to express and share personal activity |

The students and teachers of Vimaltai Mahila Mahavidyalaya carried out Essay Writing in Campus. More than 7 persons including the students participated in the event. The efforts taken collectively by the participants and compose creative and expressive statements through their performance. The Council decided to carry out events like this in the town on a yearly basis.