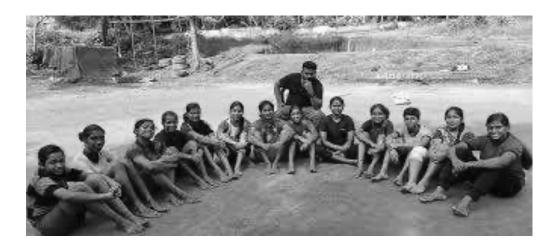

#### Activity Report

| Academic Year             | : 2017-18                                                 |
|---------------------------|-----------------------------------------------------------|
| Activity                  | : Disc Throw                                              |
| <b>Participants Count</b> | : 12 Students and faculty staff members are present       |
| Date of Activity          | : 16/2/2018                                               |
| Place                     | : Vimaltai Mahila Mahavidyalaya Campus                    |
| Objective                 | : To be encouraged to express and share personal activity |

The students and teachers of Vimaltai Mahila Mahavidyalaya carried out Disc Throw in Campus. More than 12 persons including the students participated in the event. The efforts taken collectively by the participants and compose creative and expressive statements through their performance. The Council decided to carry out events like this in the town on a yearly basis.