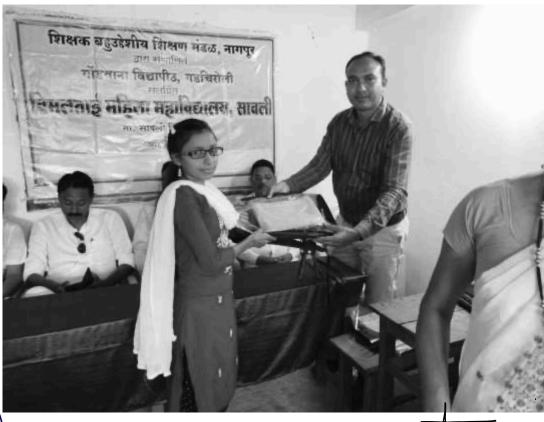

#### Activity Report

| Academic Year             | : 2017-18                                                 |
|---------------------------|-----------------------------------------------------------|
| Activity                  | : Disc Throw                                              |
| <b>Participants Count</b> | : 12 Students and faculty staff members are present       |
| Date of Activity          | : 16/2/2018                                               |
| Place                     | : Vimaltai Mahila Mahavidyalaya Campus                    |
| Objective                 | : To be encouraged to express and share personal activity |

The students and teachers of Vimaltai Mahila Mahavidyalaya carried out Disc Throw in Campus. More than 12 persons including the students participated in the event. The efforts taken collectively by the participants and compose creative and expressive statements through their performance. The Council decided to carry out events like this in the town on a yearly basis.