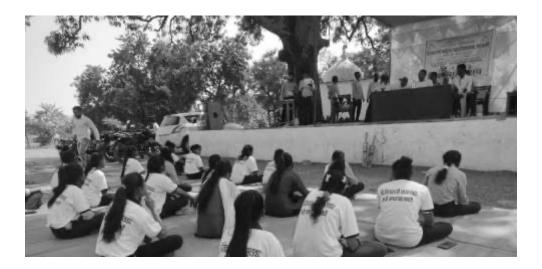

The students and teachers of Vimaltai Mahila Mahavidyalaya carried out Disc Throw in Campus. More than 12 persons including the students participated in the event. The efforts taken collectively by the participants and compose creative and expressive statements through their performance. The Council decided to carry out events like this in the town on a yearly basis.