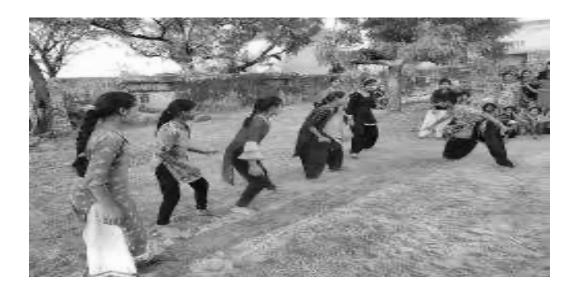

#### Activity Report

| Academic Year             | : 2017-18                                                 |
|---------------------------|-----------------------------------------------------------|
| Activity                  | : Dance                                                   |
| <b>Participants Count</b> | : 16 Students and faculty staff members are present       |
| Date of Activity          | : 19/2/2018                                               |
| Place                     | : Vimaltai Mahila Mahavidyalaya Campus                    |
| Objective                 | : To be encouraged to express and share personal activity |

The students and teachers of Vimaltai Mahila Mahavidyalaya carried out Dance in Campus. More than 16 persons including the students participated in the event. The efforts taken collectively by the participants and compose creative and expressive statements through their performance. The Council decided to carry out events like this in the town on a yearly basis.