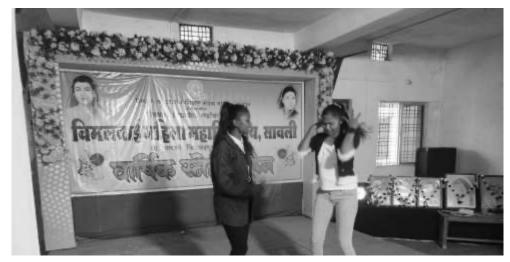

The students and teachers of Vimaltai Mahila Mahavidyalaya carried out Disc Throw in Campus. More than 12 persons including the students participated in the event. The efforts taken collectively by the participants and compose creative and expressive statements through their performance. The Council decided to carry out events like this in the town on a yearly basis.