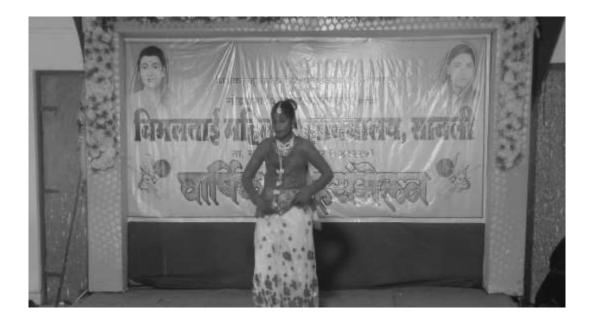

#### Activity Report

| Academic Year             | : 2017-18                                                 |
|---------------------------|-----------------------------------------------------------|
| Activity                  | : Dance                                                   |
| <b>Participants Count</b> | : 16 Students and faculty staff members are present       |
| Date of Activity          | : 19/2/2018                                               |
| Place                     | : Vimaltai Mahila Mahavidyalaya Campus                    |
| Objective                 | : To be encouraged to express and share personal activity |

The students and teachers of Vimaltai Mahila Mahavidyalaya carried out Dance in Campus. More than 16 persons including the students participated in the event. The efforts taken collectively by the participants and compose creative and expressive statements through their performance. The Council decided to carry out events like this in the town on a yearly basis.