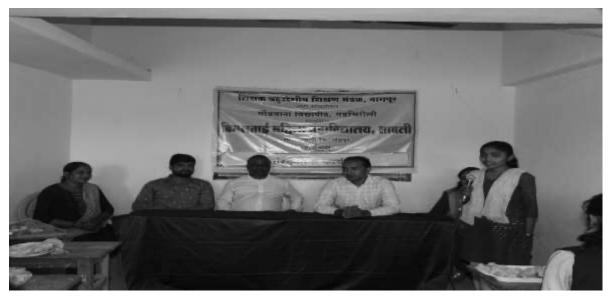

#### Activity Report

| Academic Year             | : 2017-18                                                 |
|---------------------------|-----------------------------------------------------------|
| Activity                  | : Disc Throw                                              |
| <b>Participants Count</b> | : 12 Students and faculty staff members are present       |
| Date of Activity          | : 16/2/2018                                               |
| Place                     | : Vimaltai Mahila Mahavidyalaya Campus                    |
| Objective                 | : To be encouraged to express and share personal activity |

The students and teachers of Vimaltai Mahila Mahavidyalaya carried out Disc Throw in Campus. More than 12 persons including the students participated in the event. The efforts taken collectively by the participants and compose creative and expressive statements through their performance. The Council decided to carry out events like this in the town on a yearly basis.