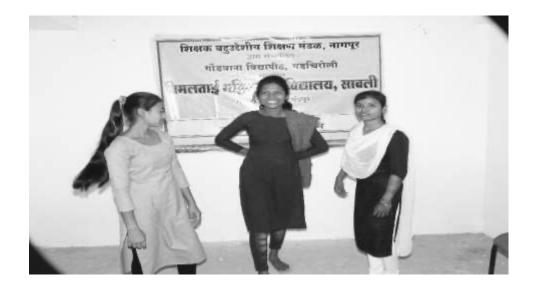

## 2017-18

'IMALTAI MAHILA MAHAVIDYALAYA

Affiliated by Gondwana University Gadchiroli) Saoli, Tah. Saoli, Dist- Chandrapur - 441225

Ref :

Date:....

#### Activity Report

| Academic Year             | : 2017-18                                                 |
|---------------------------|-----------------------------------------------------------|
| Activity                  | : Disc Throw                                              |
| <b>Participants Count</b> | : 12 Students and faculty staff members are present       |
| Date of Activity          | : 16/2/2018                                               |
| Place                     | : Vimaltai Mahila Mahavidyalaya Campus                    |
| Objective                 | : To be encouraged to express and share personal activity |

The students and teachers of Vimaltai Mahila Mahavidyalaya carried out Disc Throw in Campus. More than 12 persons including the students participated in the event. The efforts taken collectively by the participants and compose creative and expressive statements through their performance. The Council decided to carry out events like this in the town on a yearly basis.