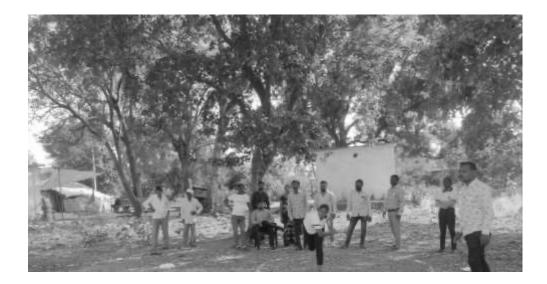

#### Activity Report

| Academic Year             | : 2017-18                                                 |
|---------------------------|-----------------------------------------------------------|
| Activity                  | : Disc Throw                                              |
| <b>Participants Count</b> | : 12 Students and faculty staff members are present       |
| Date of Activity          | : 16/2/2018                                               |
| Place                     | : Vimaltai Mahila Mahavidyalaya Campus                    |
| Objective                 | : To be encouraged to express and share personal activity |

The students and teachers of Vimaltai Mahila Mahavidyalaya carried out Disc Throw in Campus. More than 12 persons including the students participated in the event. The efforts taken collectively by the participants and compose creative and expressive statements through their performance. The Council decided to carry out events like this in the town on a yearly basis.