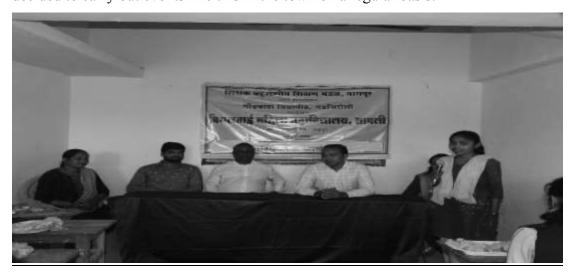

#### **Activity Report**

Academic Year : 2017-18

**Activity** : How to Prepare for MPSC

Participants Count : 24 Students and faculty staff members are present

**Date of Activity** : 16-11-2017

Place : Vimaltai Mahila Mahavidyalaya Seminar Hall

**Objective** : Excel in the MPSC exam with our focused workshop.

The students and teachers of Vimaltai Mahila Mahavidyalaya carried Workshop on Preparation for UPSC/MPSC Exam. More than 24 persons including the students participated in the event. The efforts taken collectively by the participants and awared about the Competitive Exam. The Council decided to carry out events like this in the town on a regular basis.