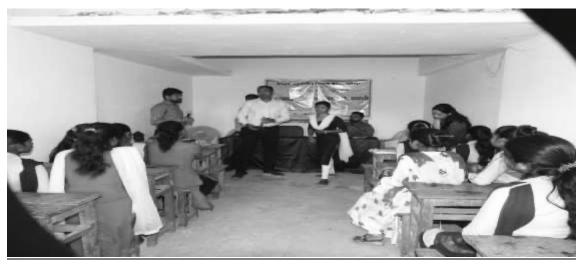

#### **Activity Report**

Academic Year : 2017-18

**Activity** : How to Prepare for MPSC

Participants Count : 24 Students and faculty staff members are present

**Date of Activity** : 16-11-2017

Place : Vimaltai Mahila Mahavidyalaya Seminar Hall

**Objective** : Excel in the MPSC exam with our focused workshop.

The students and teachers of Vimaltai Mahila Mahavidyalaya carried Workshop on Preparation for UPSC/MPSC Exam. More than 24 persons including the students participated in the event. The efforts taken collectively by the participants and awared about the Competitive Exam. The Council decided to carry out events like this in the town on a regular basis.