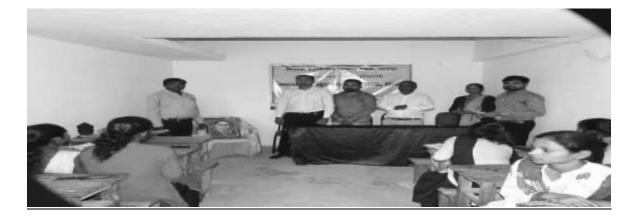

#### **Activity Report**

Academic Year : 2017-18

**Activity** : How to Prepare for MPSC

Participants Count : 24 Students and faculty staff members are present

**Date of Activity** : 16-11-2017

Place : Vimaltai Mahila Mahavidyalaya Seminar Hall

**Objective** : Excel in the MPSC exam with our focused workshop.

The students and teachers of Vimaltai Mahila Mahavidyalaya carried Workshop on Preparation for UPSC/MPSC Exam. More than 24 persons including the students participated in the event. The efforts taken collectively by the participants and awared about the Competitive Exam. The Council decided to carry out events like this in the town on a regular basis.