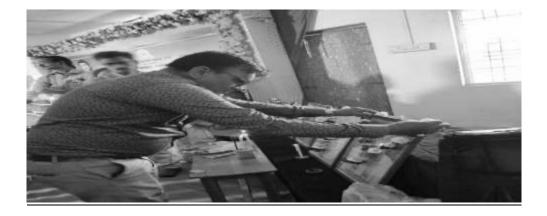

#### **Activity Report**

Academic Year : 2017-18

**Activity** : How to Prepare for MPSC

Participants Count : 24 Students and faculty staff members are present

**Date of Activity** : 16-11-2017

Place : Vimaltai Mahila Mahavidyalaya Seminar Hall

**Objective** : Excel in the MPSC exam with our focused workshop.

The students and teachers of Vimaltai Mahila Mahavidyalaya carried Workshop on Preparation for UPSC/MPSC Exam. More than 24 persons including the students participated in the event. The efforts taken collectively by the participants and awared about the Competitive Exam. The Council decided to carry out events like this in the town on a regular basis.